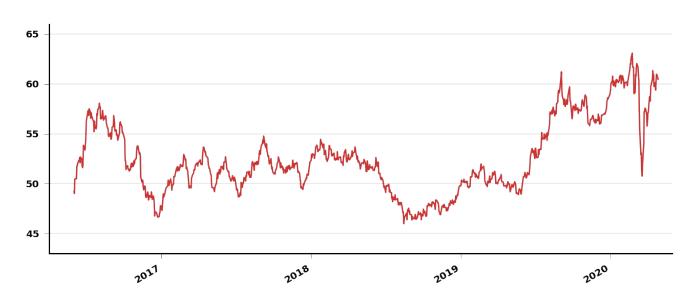

**SPRE Contract Specifications** 

Price: 60.00

Tick Size: 0.01 (\$1)

Hours: 7am - 4pm CT Mon through Fri

Settlement: Cash settled on third Friday of month

**Product Size** 

\$6,000

One contract is worth about \$6.000.

Capital Required

3%

Costs only \$180 to trade.

Average Day

+/-0.50

Moves about 0.50 (\$50) per day.

Correlation to Gold

+0.85